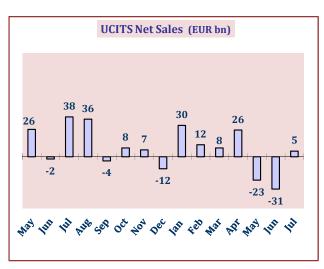

| 5.4                                                                                                            |
| 8.7   | 13.2                                                                                  | 71.6                                                                                                           |
| 14.1  | -18.0                                                                                 | 99.3                                                                                                           |
|       | 4.8<br>9.0<br>2.7<br>-0.2<br>16.3<br>-10.8<br>5.4<br>July<br>7.3<br>1.0<br>0.4<br>8.7 | 4.8 -1.7 9.0 -3.1 2.7 3.6 -0.2 1.2 16.3 -0.1 -10.8 -31.2 5.4 -31.2 July June 7.3 11.6 1.0 0.5 0.4 1.1 8.7 13.2 |







## Net Sales of Long-Term UCITS (UCITS excluding Money Market Funds)









| Bond Fund Net Sales (EUR bn)         |
|--------------------------------------|
| 12 15 7 12 9 2 13 15 13 15 9         |
| -2 -3                                |
| से देह देह वह से देह के से देह से दे |





| Regions            | Mar. 10 |  |
|--------------------|---------|--|
| USA <sup>(4)</sup> | 8,793   |  |
| Europe (5)         | 7,446   |  |
| Asia and Pacific   | 2,177   |  |
| America excl. USA  | 1,519   |  |
| World              | 20,018  |  |

Worldwide Assets (EUR bn)

- (1) UCITS in the sense of publicly offered open-ended funds; non-UCITS include other nationally regulated funds; (2) for countries reporting assets on a monthly basis (more than 97% of European investment fund assets);
- (3)