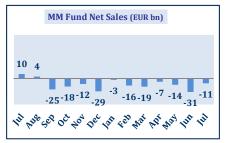

| July  | June                                                                                  | YTD                                                                                                            |
|-------|---------------------------------------------------------------------------------------|----------------------------------------------------------------------------------------------------------------|
| 4.8   | -1.7                                                                                  | 13.9                                                                                                           |
| 9.0   | -3.1                                                                                  | 60.3                                                                                                           |
| 2.7   | 3.6                                                                                   | 47.8                                                                                                           |
| -0.2  | 1.2                                                                                   | 7.2                                                                                                            |
| 16.3  | -0.1                                                                                  | 129.2                                                                                                          |
| -10.8 | -31.2                                                                                 | -101.6                                                                                                         |
| 5.4   | -31.2                                                                                 | 27.7                                                                                                           |
| July  | June                                                                                  | YTD                                                                                                            |
| 7.3   | 11.6                                                                                  | 61.0                                                                                                           |
| 1.0   | 0.5                                                                                   | 5.2                                                                                                            |
| 0.4   | 1.1                                                                                   | 5.4                                                                                                            |
| 8.7   | 13.2                                                                                  | 71.6                                                                                                           |
| 14.1  | -18.0                                                                                 | 99.3                                                                                                           |
|       | 4.8<br>9.0<br>2.7<br>-0.2<br>16.3<br>-10.8<br>5.4<br>July<br>7.3<br>1.0<br>0.4<br>8.7 | 4.8 -1.7 9.0 -3.1 2.7 3.6 -0.2 1.2 16.3 -0.1 -10.8 -31.2 5.4 -31.2 July June 7.3 11.6 1.0 0.5 0.4 1.1 8.7 13.2 |