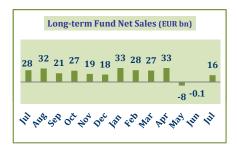

## Net Sales of Long-Term UCITS (UCITS excluding Money Market Funds)

| Bond Fund Net Sales (EUR bn)         |
|--------------------------------------|
| 12 15 7 12 9 2 13 15 13 15 9         |
| -2 -3                                |
| से देह देह वह से देह के से देह से दे |