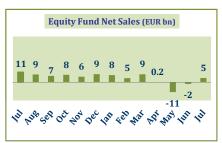

| July  | June                                                                                  | YTD                                                                                                            |
|-------|---------------------------------------------------------------------------------------|----------------------------------------------------------------------------------------------------------------|
| 4.8   | -1.7                                                                                  | 13.9                                                                                                           |
| 9.0   | -3.1                                                                                  | 60.3                                                                                                           |
| 2.7   | 3.6                                                                                   | 47.8                                                                                                           |
| -0.2  | 1.2                                                                                   | 7.2                                                                                                            |
| 16.3  | -0.1                                                                                  | 129.2                                                                                                          |
| -10.8 | -31.2                                                                                 | -101.6                                                                                                         |
| 5.4   | -31.2                                                                                 | 27.7                                                                                                           |
| July  | June                                                                                  | YTD                                                                                                            |
| 7.3   | 11.6                                                                                  | 61.0                                                                                                           |
| 1.0   | 0.5                                                                                   | 5.2                                                                                                            |
| 0.4   | 1.1                                                                                   | 5.4                                                                                                            |
| 8.7   | 13.2                                                                                  | 71.6                                                                                                           |
| 14.1  | -18.0                                                                                 | 99.3                                                                                                           |
|       | 4.8<br>9.0<br>2.7<br>-0.2<br>16.3<br>-10.8<br>5.4<br>July<br>7.3<br>1.0<br>0.4<br>8.7 | 4.8 -1.7 9.0 -3.1 2.7 3.6 -0.2 1.2 16.3 -0.1 -10.8 -31.2 5.4 -31.2 July June 7.3 11.6 1.0 0.5 0.4 1.1 8.7 13.2 |