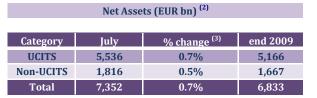

Worldwide Assets (EUR bn)

- (1) UCITS in the sense of publicly offered open-ended funds; non-UCITS include other nationally regulated funds; (2) for countries reporting assets on a monthly basis (more than 97% of European investment fund assets);
- (3) change on previous month; (4) mutual funds; (5) for countries reporting assets each quarter, including non-UCITS.