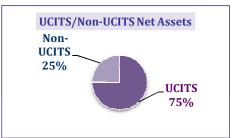

Worldwide Assets (EUR bn)

- (1) UCITS in the sense of publicly offered open-ended funds; non-UCITS include other nationally regulated funds; (2) for countries reporting assets on a monthly basis (more than 97% of European investment fund assets);
- (3) change on previous month; (4) mutual funds; (5) for countries reporting assets each quarter, including non-UCITS.