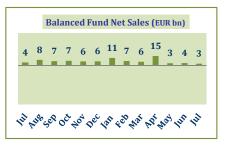

| July  | June                                                                                  | YTD                                                                                                            |
|-------|---------------------------------------------------------------------------------------|----------------------------------------------------------------------------------------------------------------|
| 4.8   | -1.7                                                                                  | 13.9                                                                                                           |
| 9.0   | -3.1                                                                                  | 60.3                                                                                                           |
| 2.7   | 3.6                                                                                   | 47.8                                                                                                           |
| -0.2  | 1.2                                                                                   | 7.2                                                                                                            |
| 16.3  | -0.1                                                                                  | 129.2                                                                                                          |
| -10.8 | -31.2                                                                                 | -101.6                                                                                                         |
| 5.4   | -31.2                                                                                 | 27.7                                                                                                           |
| July  | June                                                                                  | YTD                                                                                                            |
| 7.3   | 11.6                                                                                  | 61.0                                                                                                           |
| 1.0   | 0.5                                                                                   | 5.2                                                                                                            |
| 0.4   | 1.1                                                                                   | 5.4                                                                                                            |
| 8.7   | 13.2                                                                                  | 71.6                                                                                                           |
| 14.1  | -18.0                                                                                 | 99.3                                                                                                           |
|       | 4.8<br>9.0<br>2.7<br>-0.2<br>16.3<br>-10.8<br>5.4<br>July<br>7.3<br>1.0<br>0.4<br>8.7 | 4.8 -1.7 9.0 -3.1 2.7 3.6 -0.2 1.2 16.3 -0.1 -10.8 -31.2 5.4 -31.2 July June 7.3 11.6 1.0 0.5 0.4 1.1 8.7 13.2 |