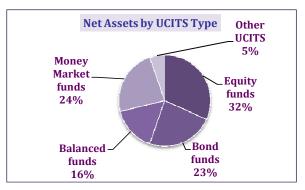

| 5.4                                                                                                            |
| 8.7   | 13.2                                                                                  | 71.6                                                                                                           |
| 14.1  | -18.0                                                                                 | 99.3                                                                                                           |
|       | 4.8<br>9.0<br>2.7<br>-0.2<br>16.3<br>-10.8<br>5.4<br>July<br>7.3<br>1.0<br>0.4<br>8.7 | 4.8 -1.7 9.0 -3.1 2.7 3.6 -0.2 1.2 16.3 -0.1 -10.8 -31.2 5.4 -31.2 July June 7.3 11.6 1.0 0.5 0.4 1.1 8.7 13.2 |







## Net Sales of Long-Term UCITS (UCITS excluding Money Market Funds)









| Bond Fund Net Sales (EUR bn)         |
|--------------------------------------|
| 12 15 7 12 9 2 13 15 13 15 9         |
| -2 -3                                |
| से देह देह वह से देह के से देह से दे |





| Regions            | Mar. 10 |  |
|--------------------|---------|--|
| USA <sup>(4)</sup> | 8,793   |  |
| Europe (5)         | 7,446   |  |
| Asia and Pacific   | 2,177   |  |
| America excl. USA  | 1,519   |  |
| World              | 20,018  |  |

Worldwide Assets (EUR bn)

- (1) UCITS in the sense of publicly offered open-ended funds; non-UCITS include other nationally regulated funds; (2) for countries reporting assets on a monthly basis (more than 97% of European investment fund assets);
- (3) cha